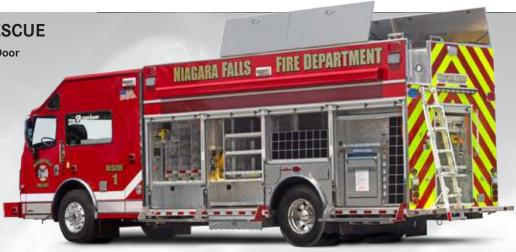

# COMMERCIAL MEDIUM NON-WALK-IN RESCUE

- O Command Area with Desk
- FX Aluminum Body
- **●** Scene Light Tower
- **O** Coffin Compartments
- **O** EZ Climb Ladder