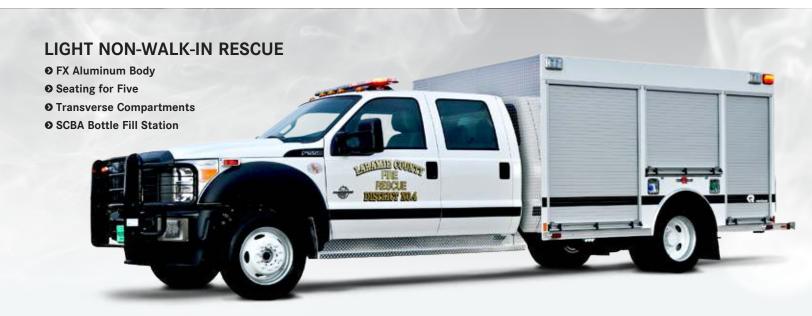

- **⊙** Slide-out Tool Boards
- EXT Heavy Duty Aluminum Body w/ Lifetime Transferable Warranty
- **⊘** Slide-out Equipment Trays
- **O** Electric Rewind Reels



#### **HEAVY CUSTOM NON-WALK-IN RESCUE**

- Commander 3000 Chassis
- **●** 40 kW PTO Generator
- **●** FX Aluminum Body
- **●** Large Coffin Storage Compartments
- **⊙** Slide-out Transverse Equipment Trays
- Rear Slide-out "Staircase" Access to Roof



- Command Area with Communications and Video Center
- EXT Heavy-Duty Aluminum Body with Lifetime Transferable Warranty
- Flip Down Safe Steps
- **●** 40 kW PTO Generator



# COMMERCIAL MEDIUM NON-WALK-IN RESCUE

- O Command Area with Desk
- FX Aluminum Body
- **●** Scene Light Tower
- **O** Coffin Compartments
- **O** EZ Climb Ladder







## ROSENBAUER RESCUES

MINI-RESCUES





ROSENBAUERAMERICA.COM

INFO@ROSENBAUERAMERICA.COM

ROSENBAUER GROUP

**♥** @ROSYFIRE **■** ROSENBAUERFIRE

Rosenbauer South Dakota, LLC

100 Third Street; Lyons, SD 57041 605.543.5591

Rosenbauer Minnesota, LLC

5181 260th Street; Wyoming, MN 55092 651.462.1000

Rosenbauer Motors, LLC

5190 260th Street; Wyoming, MN 55092 651.462.1000

Rosenbauer Aerials, LLC

870 S Broad Street; Fremont, NE 68025 402.721.7622