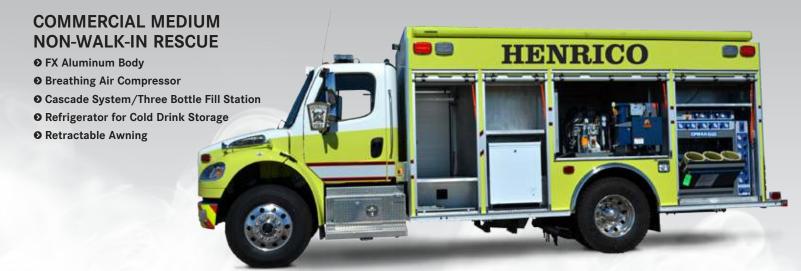

K-IN RESCUE**

- O Commander 4000 Chassis
- **⊙** Slide-out Tool Boards
- EXT Heavy Duty Aluminum Body w/ Lifetime Transferable Warranty
- **⊘** Slide-out Equipment Trays
- **O** Electric Rewind Reels



#### **HEAVY CUSTOM NON-WALK-IN RESCUE**

- Commander 3000 Chassis
- **●** 40 kW PTO Generator
- **●** FX Aluminum Body
- **●** Large Coffin Storage Compartments
- **⊙** Slide-out Transverse Equipment Trays
- Rear Slide-out "Staircase" Access to Roof



- Command Area with Communications and Video Center
- EXT Heavy-Duty Aluminum Body with Lifetime Transferable Warranty
- Flip Down Safe Steps
- **●** 40 kW PTO Generator



# COMMERCIAL MEDIUM NON-WALK-IN RESCUE

- O Command Area with Desk
- FX Aluminum Body
- **●** Scene Light Tower
- **O** Coffin Compartments
- **O** EZ Climb Ladder







## ROSENBAUER RESCUES

MINI-RESCUES





ROSENBAUERAMERICA.COM

INFO@ROSENBAUERAMERICA.COM

ROSENBAUER GROUP

**♥** @ROSYFIRE **■** ROSENBAUERFIRE

Rosenbauer South Dakota, LLC

100 Third Street; Lyons, SD 57041 605.543.5591

Rosenbauer Minnesota, LLC

5181 260th Street; Wyoming, MN 55092 651.462.1000

Rosenbauer Motors, LLC

5190 260th Street; Wyoming, MN 55092 651.462.1000

Rosenbauer Aerials, LLC

870 S Broad Street; Fremont, NE 68025 402.721.7622