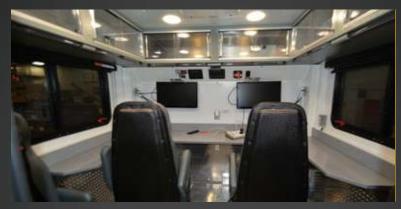

#### **CUSTOM COMMAND WALK-IN RESCUE**

- O Commander 4000 Chassis Two-Door
- Command Area with Communications and Video Center
- FX Aluminum 3/16" Aluminum Body
- **●** 40 kW PTO Generator
- Powered Liftgate
- Retractable Powered Awning

**Overhead Storage** 

**Command Desk** 