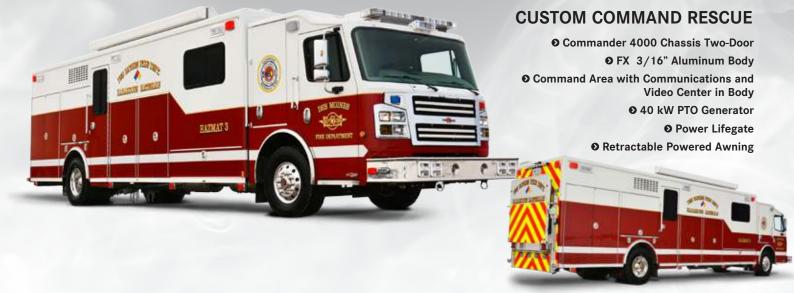

#### **CUSTOM COMMAND RESCUE**

- O Commander 4000 Chassis Three-Door
- O Command Area in Chassis Cab
- EXT Aluminum Body with Lifetime Transferable Warranty
- **⊙** 30 kW PTO Generator
- Cascade System with Two Bottle Fill Station
- **⊙** Flip Down Compartment Steps