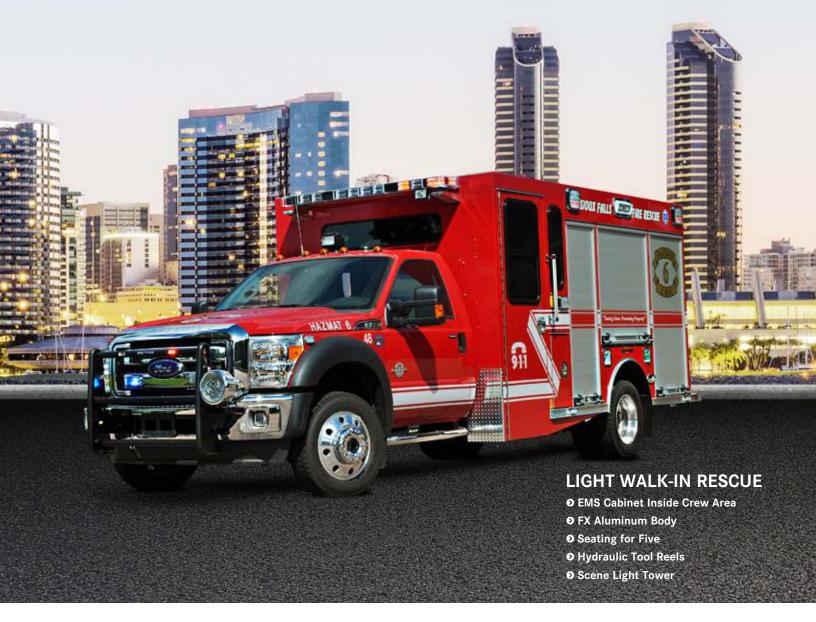

is
- **⊙** Slide-out Tool Boards
- EXT Heavy Duty Aluminum Body w/ Lifetime Transferable Warranty
- **⊘** Slide-out Equipment Trays
- **O** Electric Rewind Reels



#### **HEAVY CUSTOM NON-WALK-IN RESCUE**

- Commander 3000 Chassis
- **●** 40 kW PTO Generator
- **●** FX Aluminum Body
- **●** Large Coffin Storage Compartments
- **⊙** Slide-out Transverse Equipment Trays
- Rear Slide-out "Staircase" Access to Roof



- Command Area with Communications and Video Center
- EXT Heavy-Duty Aluminum Body with Lifetime Transferable Warranty
- Flip Down Safe Steps
- **●** 40 kW PTO Generator



# COMMERCIAL MEDIUM NON-WALK-IN RESCUE

- O Command Area with Desk
- FX Aluminum Body
- **●** Scene Light Tower
- **O** Coffin Compartments
- **O** EZ Climb Ladder







## ROSENBAUER RESCUES

MINI-RESCUES





ROSENBAUERAMERICA.COM

INFO@ROSENBAUERAMERICA.COM

ROSENBAUER GROUP

**♥** @ROSYFIRE **■** ROSENBAUERFIRE

Rosenbauer South Dakota, LLC

100 Third Street; Lyons, SD 57041 605.543.5591

Rosenbauer Minnesota, LLC

5181 260th Street; Wyoming, MN 55092 651.462.1000

Rosenbauer Motors, LLC

5190 260th Street; Wyoming, MN 55092 651.462.1000

Rosenbauer Aerials, LLC

870 S Broad Street; Fremont, NE 68025 402.721.7622