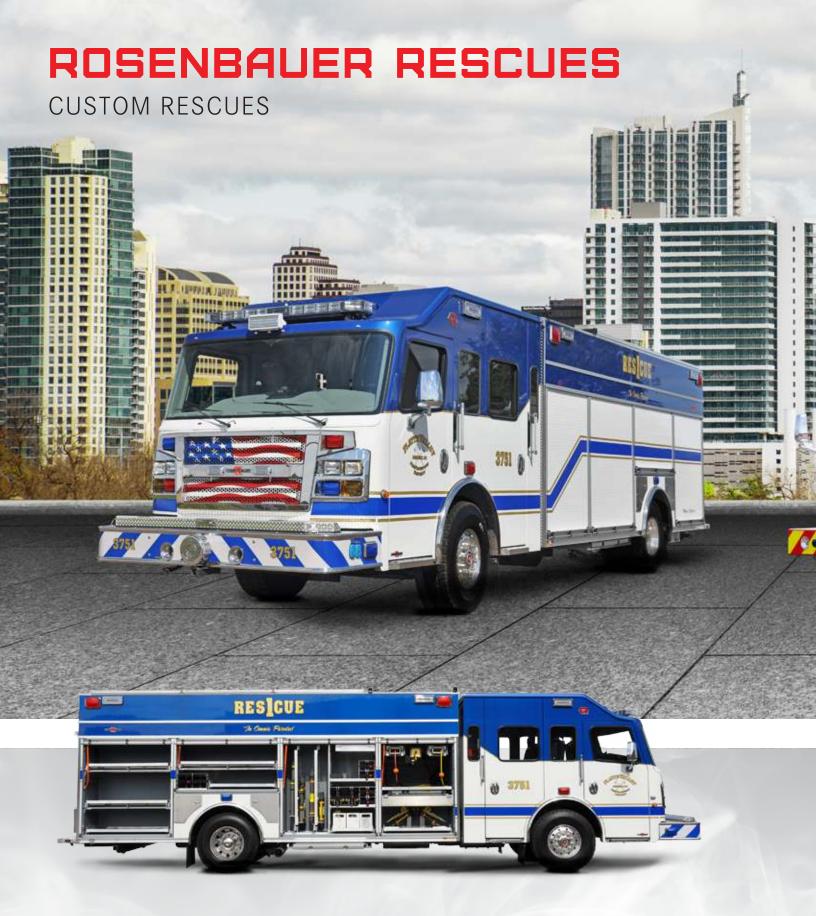

# RESCUES

CUSTOM AND COMMERCIAL WALK-IN AND NON-WALK-IN

WWW.ROSENBAUERAMERICA.COM

rosenbauer

### ROSENBAUER RESCUES

**CUSTOM RESCUES** 







#### **CUSTOM COMMAND WALK-IN RESCUE**

- O Commander 4000 Chassis Two-Door
- Command Area with Communications and Video Center
- FX Aluminum 3/16" Aluminum Body
- **●** 40 kW PTO Generator
- Powered Liftgate
- Retractable Powered Awning



**Overhead Storage** 



**Command Desk** 

#### **CUSTOM COMMAND RESCUE**

- O Commander 4000 Chassis Three-Door
- O Command Area in Chassis Cab
- EXT Aluminum Body with Lifetime Transferable Warranty
- **⊙** 30 kW PTO Generator
- Cascade System with Two Bottle Fill Station
- **⊙** Flip Down Compartment Steps





#### **CUSTOM NON-WALK-IN RESCUE**

- O Commander 4000 Chassis
- **⊙** Slide-out Tool Boards
- EXT Heavy Duty Aluminum Body w/ Lifetime Transferable Warranty
- **⊘** Slide-out Equipment Trays
- **O** Electric Rewind Reels



#### **HEAVY CUSTOM NON-WALK-IN RESCUE**

- Commander 3000 Chassis
- **●** 40 kW PTO Generator
- **●** FX Aluminum Body
- **●** Large Coffin Storage Compartments
- **⊙** Slide-out Transverse Equipment Trays
- Rear Slide-out "Staircase" Access to Roof



- Command Area with Communications and Video Center
- EXT Heavy-Duty Aluminum Body with Lifetime Transferable Warranty
- Flip Down Safe Steps
- **●** 40 kW PTO Generator



# COMMERCIAL MEDIUM NON-WALK-IN RESCUE

- O Command Area with Desk
- FX Aluminum Body
- **●** Scene Light Tower
- **O** Coffin Compartments
- **O*