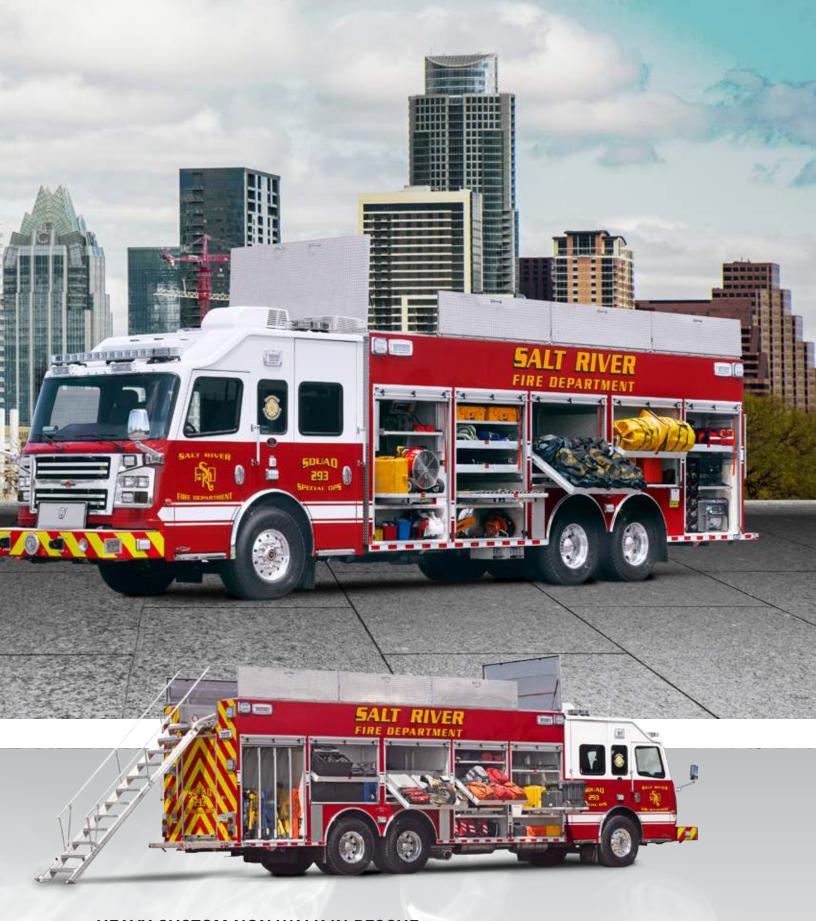

#### **HEAVY CUSTOM NON-WALK-IN RESCUE**

- Commander 3000 Chassis
- **●** 40 kW PTO Generator
- **●** FX Aluminum Body
- **●** Large Coffin Storage Compartments
- **⊙** Slide-out Transverse Equipment Trays
- Rear Slide-out "Staircase" Access to Roof

- Command Area with Communications and Video Center
- EXT Heavy-Duty Aluminum Body with Lifetime Transferable Warranty
- Flip Down Safe Steps
- **●** 40 kW PTO Generator