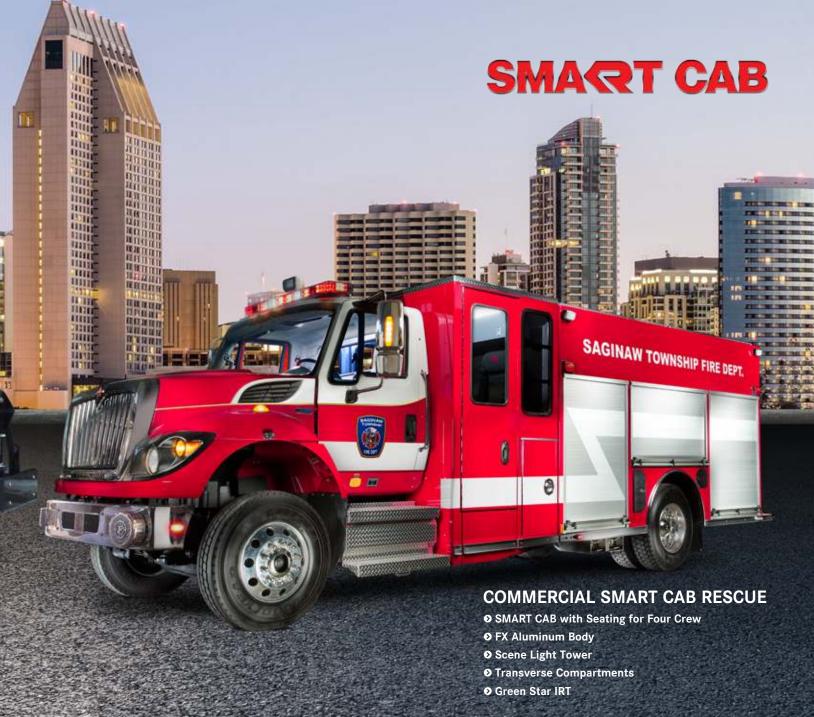

# COMMERCIAL MEDIUM NON-WALK-IN RESCUE

- O Command Area with Desk
- FX Aluminum Body
- **●** Scene Light Tower
- **O** Coffin Compartments
- **O** EZ Climb Ladder