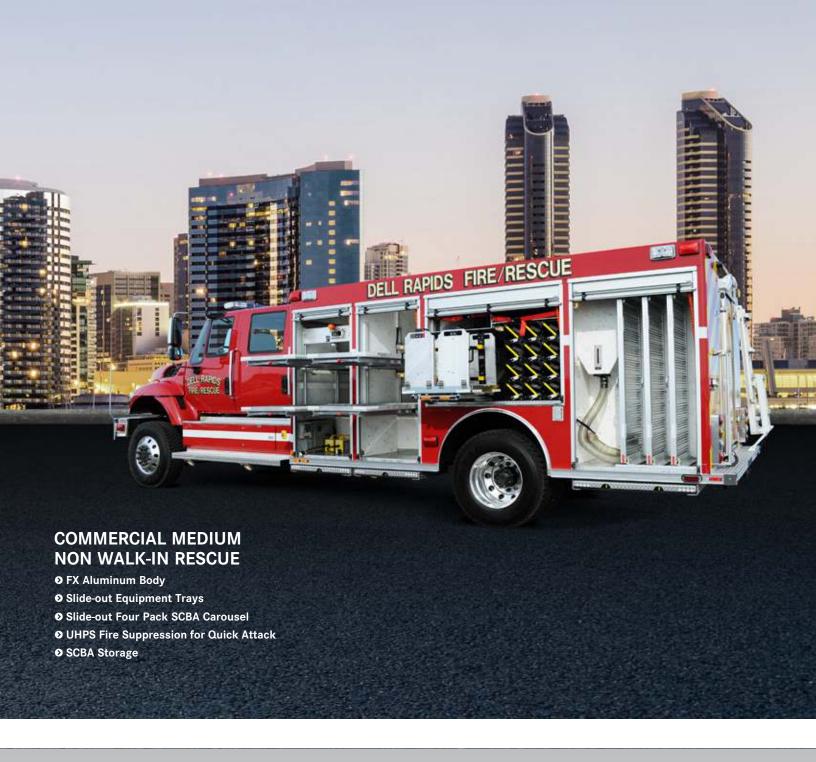

ALK-IN RESCUE**

- O Commander 4000 Chassis
- **⊙** Slide-out Tool Boards
- EXT Heavy Duty Aluminum Body w/ Lifetime Transferable Warranty
- **⊘** Slide-out Equipment Trays
- **O** Electric Rewind Reels



#### **HEAVY CUSTOM NON-WALK-IN RESCUE**

- Commander 3000 Chassis
- **●** 40 kW PTO Generator
- **●** FX Aluminum Body
- **●** Large Coffin Storage Compartments
- **⊙** Slide-out Transverse Equipment Trays
- Rear Slide-out "Staircase" Access to Roof



- Command Area with Communications and Video Center
- EXT Heavy-Duty Aluminum Body with Lifetime Transferable Warranty
- Flip Down Safe Steps
- **●** 40 kW PTO Generator



# COMMERCIAL MEDIUM NON-WALK-IN RESCUE

- O Command Area with Desk
- FX Aluminum Body
- **●** Scene Light Tower
- **O** Coffin Compartments
- **O** EZ Climb Ladder







## ROSENBAUER RESCUES

MINI-RESCUES





ROSENBAUERAMERICA.COM

INFO@ROSENBAUERAMERICA.COM

ROSENBAUER GROUP

**♥** @ROSYFIRE **■** ROSENBAUERFIRE

Rosenbauer South Dakota, LLC

100 Third Street; Lyons, SD 57041 605.543.5591

Rosenbauer Minnesota, LLC

5181 260th Street; Wyoming, MN 55092 651.462.1000

Rosenbauer Motors, LLC

5190 260th Street; Wyoming, MN 55092 651.462.1000

Rosenbauer Aerials, LLC

870 S Broad Street; Fremont, NE 68025 402.721.7622