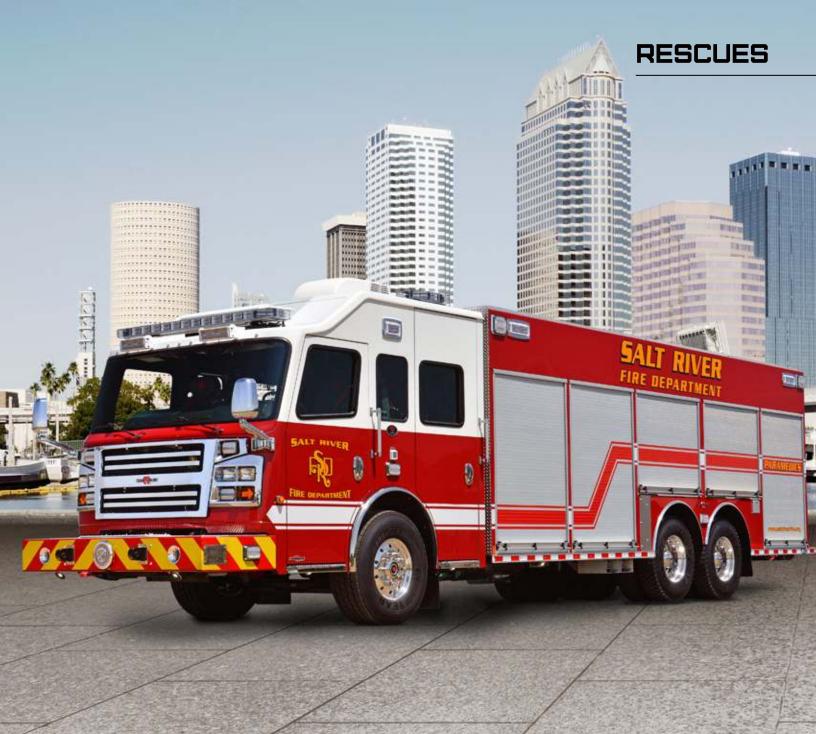

# RESCUES

CUSTOM AND COMMERCIAL WALK-IN AND NON-WALK-IN

WWW.ROSENBAUERAMERICA.COM

rosenbauer

### ROSENBAUER RESCUES

**CUSTOM RESCUES** 







#### **CUSTOM COMMAND WALK-IN RESCUE**

- O Commander 4000 Chassis Two-Door
- Command Area with Communications and Video Center
- FX Aluminum 3/16" Aluminum Body
- **●** 40 kW PTO Generator
- Powered Liftgate
- Retractable Powered Awning



**Overhead Storage** 



**Command Desk** 

#### **CUSTOM COMMAND RESCUE**

- O Commander 4000 Chassis Three-Door
- O Command Area in Chassis Cab
- EXT Aluminum Body with Lifetime Transferable Warranty
- **⊙** 30 kW PTO Generator
- Cascade System with Two Bottle Fill Station
- **⊙** Flip Down Compartment Steps





#### **CUSTOM NON-WALK-IN RESCUE**

- O Commander 4000 Chassis
- **⊙** Slide-out Tool Boards