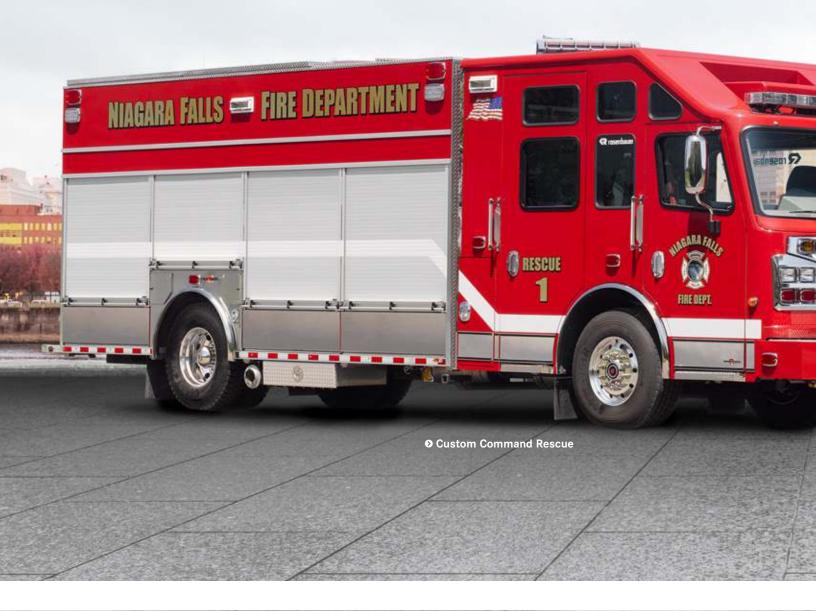

#### **CUSTOM COMMAND RESCUE**

- O Commander 4000 Chassis Three-Door
- O Command Area in Chassis Cab
- EXT Aluminum Body with Lifetime Transferable Warranty
- **⊙** 30 kW PTO Generator
- Cascade System with Two Bottle Fill Station
- **⊙** Flip Down Compartment Steps