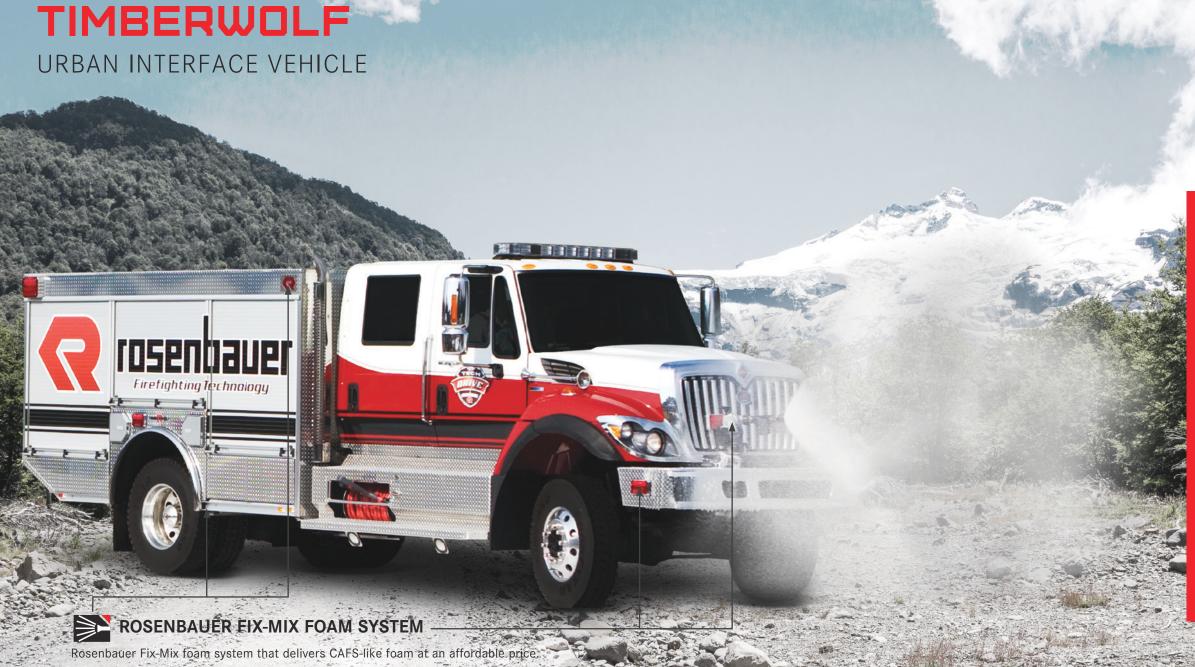

# **TIMBERWOLF**

**URBAN INTERFACE VEHICLE** 

WWW.ROSENBAUERAMERICA.COM

Easy-to-operate turret joy stick control within comfortable reach of the driver.