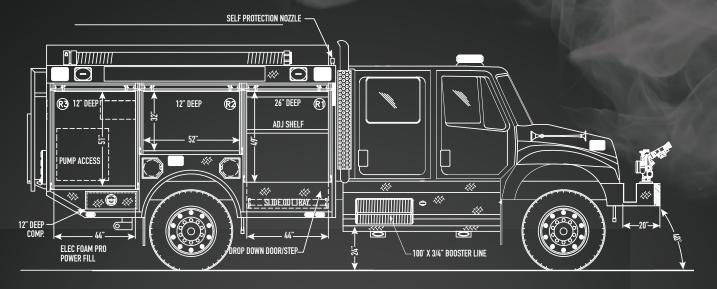

## TRUCK PROTECTION NOZZLES

Nozzles are provided in front of the front wheels, rear wheels and above roof line for overhead protection.

## FRONT BUMPER WITH CROSSLAY HOSEBED

1-1/2" front bumper pre-connect hose tray for 150' of 1-3/4"

### ROSENBAUER SAFE STEP

Lower door panel folds down to provide safe access to upper compartment storage area.

### REAR DISCHARGE OUTLET

Preconnected discharge outlet with removable hose tray for 200' x 1 3/4" hose and nozzle.

### STORAGE COMPARTMENT

Optional storage compartment recessed in cab step.

## BOOSTER REEL

High-pressure booster reel recessed behind cab step.

- Rosenbauer 1250 GPM PTO pump capable of high flow and high pressure simultaneously
- Variety of foam systems available including Rosenbauer EZ Foam and Fix-Mix systems
- Pump controls designed for easy operation including operator's control console in cab
- Best-in-class pump-and-roll, forward and
- Front bumper turret and ground sweep
- Heavy-duty extruded aluminum body
- Rescue style body compartments for loads of equipment storage
- Water tank up to 750 gallons

### PUMP AND CONTROLS

Rosenbauer NH 1250 GPM PTO-driven pump with easy-to-operate pump panel controls and layout design.