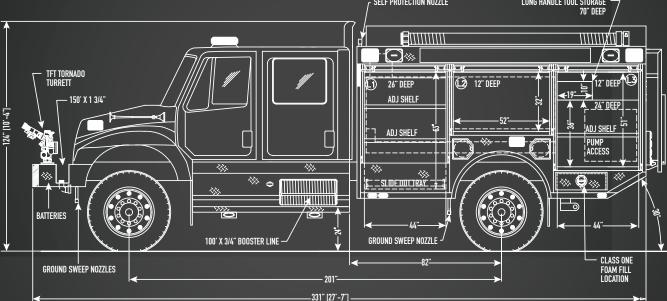

# **TIMBERWOLF**

**URBAN INTERFACE VEHICLE** 

WWW.ROSENBAUERAMERICA.COM

Easy-to-operate turret joy stick control within comfortable reach of the driver.

## TRUCK PROTECTION NOZZLES

Nozzles are provided in front of the front wheels, rear wheels and above roof line for overhead protection.

## FRONT BUMPER WITH CROSSLAY HOSEBED

1-1/2" front bumper pre-connect hose tray for 150' of 1-3/4"

### REAR DISCHARGE OUTLET

Preconnected discharge outlet with removable hose tray for 200' x 1 3/4" hose and nozzle.

## BOOSTER REEL

High-pressure booster reel recessed behind cab step.

- Rosenbauer 1250 GPM PTO pump capable of high flow and high pressure simultaneously
- Variety of foam systems available including Rosenbauer EZ Foam and Fix-Mix systems
- Pump controls designed for easy operation including operator's control console in cab
- Best-in-class pump-and-roll, forward and
- Front bumper turret and ground sweep
- Heavy-duty extruded aluminum body
- Rescue style body compartments for loads of equipment storage
- Water tank up to 750 gallons

### PUMP AND CONTROLS

Rosenbauer NH 1250 GPM PTO-driven pump with easy-to-operate pump panel controls and layout design.