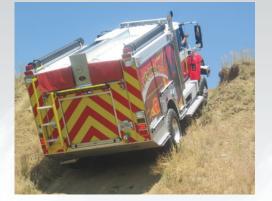

## TILT-TABLE TESTED FOR OFF-ROAD STABILITY

Tested at 30 degrees fully loaded.

Capable of performing in the most rugged conditions.