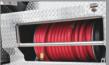

## BOOSTER REEL

High-pressure booster reel recessed behind cab step.

- Rosenbauer 1250 GPM PTO pump capable of high flow and high pressure simultaneously
- Variety of foam systems available including Rosenbauer EZ Foam and Fix-Mix systems
- Pump controls designed for easy operation including operator's control console in cab
- Best-in-class pump-and-roll, forward and
- Front bumper turret and ground sweep
- Heavy-duty extruded aluminum body
- Rescue style body compartments for loads of equipment storage
- Water tank up to 750 gallons