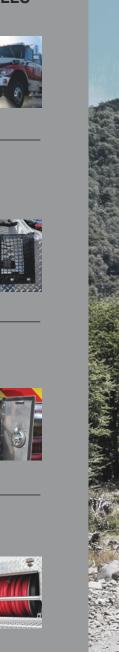

### PUMP AND CONTROLS

Rosenbauer NH 1250 GPM PTO-driven pump with easy-to-operate pump panel controls and layout design.

### ROSENBAUER LOGIC **CONTROL SYSTEM** (LCS)

Simplistic easy-to-operate pump controls in cab on center control console and on rear pump operator's panel.

Rescue-style full-height and depth compartments provide flexibility in equipment storage. Exclusive heavy duty extruded aluminum body with LIFETIME STRUCTURAL WARRANTY.