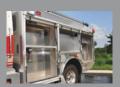

### ROSENBAUER SAFE STEP

Lower door panel folds down to provide safe access to upper compartment storage area.

### STORAGE COMPARTMENT

Optional storage compartment recessed in cab step.

### ROSENBAUER LOGIC **CONTROL SYSTEM** (LCS)

Simplistic easy-to-operate pump controls in cab on center control console and on rear pump operator's panel.

Rescue-style full-height and depth compartments provide flexibility in equipment storage. Exclusive heavy duty extruded aluminum body with LIFETIME STRUCTURAL WARRANTY.