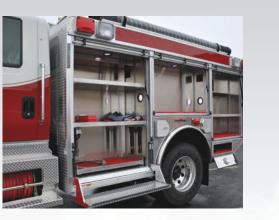

### ROSENBAUER SAFE STEP

Lower door panel folds down to provide safe access to upper compartment storage area.

### STORAGE COMPARTMENT

Optional storage compartment recessed in cab step.

### ROSENBAUER LOGIC **CONTROL SYSTEM** (LCS)

Simplistic easy-to-operate pump controls in cab on center control console and on rear pump operator's panel.

Rescue-style full-height and depth compartments provide flexibility in equipment storage. Exclusive heavy duty extruded aluminum body with LIFETIME STRUCTURAL WARRANTY.