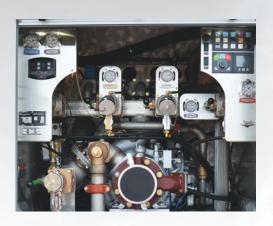

### PUMP AND CONTROLS

Rosenbauer NH 1250 GPM PTO-driven pump with easy-to-operate pump panel controls and layout design.

### ROSENBAUER LOGIC **CONTROL SYSTEM** (LCS)

Simplistic easy-to-operate pump controls in cab on center control console and on rear pump operator's panel.

Rescue-style full-height and depth compartments provide flexibility in equipment storage. Exclusive heavy duty extruded aluminum body with LIFETIME STRUCTURAL WARRANTY.