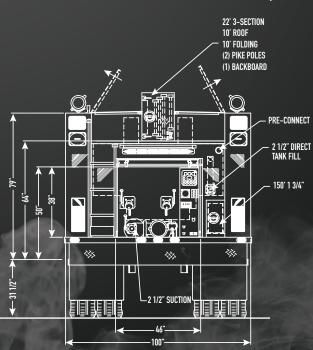

## BOOSTER REEL

High-pressure booster reel recessed behind cab step.

- Rosenbauer 1250 GPM PTO pump capable of high flow and high pressure simultaneously
- Variety of foam systems available including Rosenbauer EZ Foam and Fix-Mix systems
- Pump controls designed for easy operation including operator's control console in cab
- Best-in-class pump-and-roll, forward and
- Front bumper turret and ground sweep
- Heavy-duty extruded aluminum body
- Rescue style body compartments for loads of equipment storage
- Water tank up to 750 gallons

### PUMP AND CONTROLS

Rosenbauer NH 1250 GPM PTO-driven pump with easy-to-operate pump panel controls and layout design.

### ROSENBAUER LOGIC **CONTROL SYSTEM** (LCS)

Simplistic easy-to-operate pump controls in cab on center control console and on rear pump operator's panel.

Rescue-style full-height and depth compartments provide flexibility in equipment storage. Exclusive heavy duty extruded aluminum body with LIFETIME STRUCTURAL WARRANTY.