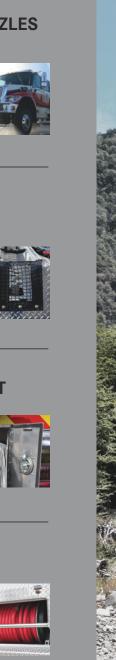

## TRUCK PROTECTION NOZZLES

Nozzles are provided in front of the front wheels, rear wheels and above roof line for overhead protection.