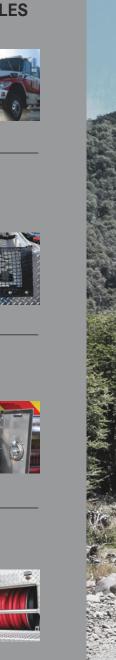

y-to-operate turret joy stick control within comfortable reach of the driver.



## TRUCK PROTECTION NOZZLES

Nozzles are provided in front of the front wheels, rear wheels and above roof line for overhead protection.



## TILT-TABLE TESTED FOR OFF-ROAD STABILITY

Tested at 30 degrees fully loaded.



## FRONT BUMPER WITH CROSSLAY HOSEBED

1-1/2" front bumper pre-connect hose tray for 150' of 1-3/4"



### ROSENBAUER SAFE STEP

Lower door panel folds down to provide safe access to upper compartment storage area.



### REAR DISCHARGE OUTLET

Preconnected discharge outlet with removable hose tray for 200' x 1 3/4" hose and nozzle.





### STORAGE COMPARTMENT

Optional storage compartment recessed in cab step.





## BOOSTER REEL

High-pressure booster reel recessed behind cab step.















- Rosenbauer 1250 GPM PTO pump capable of high flow and high pressure simultaneously
- Variety of foam systems available including Rosenbauer EZ Foam and Fix-Mix systems
- Pump controls designed for easy operation including operator's control console in cab
- Best-in-class pump-and-roll, forward and
- Front bumper turret and ground sweep
- Heavy-duty extruded aluminum body
- Rescue style body compartments for loads of equipment storage
- Water tank up to 750 gallons



### PUMP AND CONTROLS

Rosenbauer NH 1250 GPM PTO-driven pump with easy-to-operate pump panel controls and layout design.





### ROSENBAUER LOGIC **CONTROL SYSTEM** (LCS)

Simplistic easy-to-operate pump controls in cab on center control console and on rear pump operator's panel.



Rescue-style full-height and d