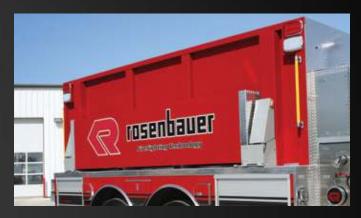

## **ROSENBAUER TANKERS**

CUSTOM CHASSIS TANKERS

● 500 HP Chassis● 2500 Gallon Tank

Foam System1500 GPM Pump

Rescue Style Body9 kW Generator

### COMMERCIAL TANKERS

● 1250 GPM ● Electric Valves Pump ● Elevated Deck Gun

● 3000 Gallon Tank

● 500 HP Chassis ● 2500 Gallon Tank

- 1000 GPM Pump
- Foam System • Rear Dump Valve with Swivel Chute

- 750 GPM Pump ● Rear Dump Valve with Swivel Chute
- 3000 Gallon Poly Tank • Rescue Style Body