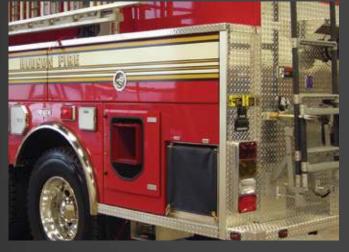

## **ROSENBAUER TANKERS**

CUSTOM CHASSIS TANKERS

● 500 HP Chassis● 2500 Gallon Tank

Foam System1500 GPM Pump

Rescue Style Body9 kW Generator

## **ROSENBAUER TANKERS**