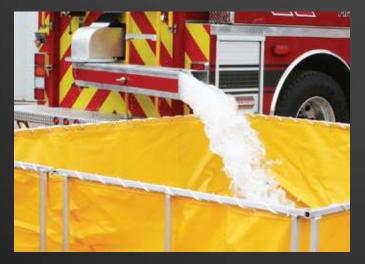

Manual Rear Dump Valve with Swivel Extension

Manual Tube Style Drop Tank Storage

Manual and Power Enclosed Drop Tank Storage

Vertical and Horizontal Slide-in Drop Tank Storage

Power Drop Tank Storage Above Full Height Compartment

Power or Manual Storage in Hosebed