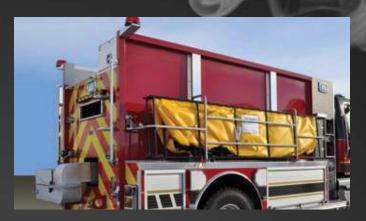

Manual Rear Dump Valve with Swivel Extension

Manual Tube Style Drop Tank Storage

Manual and Power Enclosed Drop Tank Storage

Vertical and Horizontal Slide-in Drop Tank Storage

Power Drop Tank Storage Above Full Height Compartment

Power or Manual Storage in Hosebed