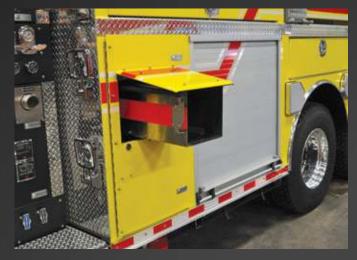

## ROSENBAUER TANKERS

DUMP VALVE & PORTATANK OPTIONS

Manual Rear Dump Valve

10" Power Dump Valve - Front of Body

10" Power Side Dump Valve Between Tandems

10" Power Dump Valve - Behind Rear Wheel

10" Round Rear Side Power Dump Valve

Manual Rear Dump Valve with Swivel Extension

Manual Tube Style Drop Tank Storage

Manual and Power Enclosed Drop Tank Storage

Vertical and Horizontal Slide-in Drop Tank Storage

Power Drop Tank Storage Above Full Height Compartment