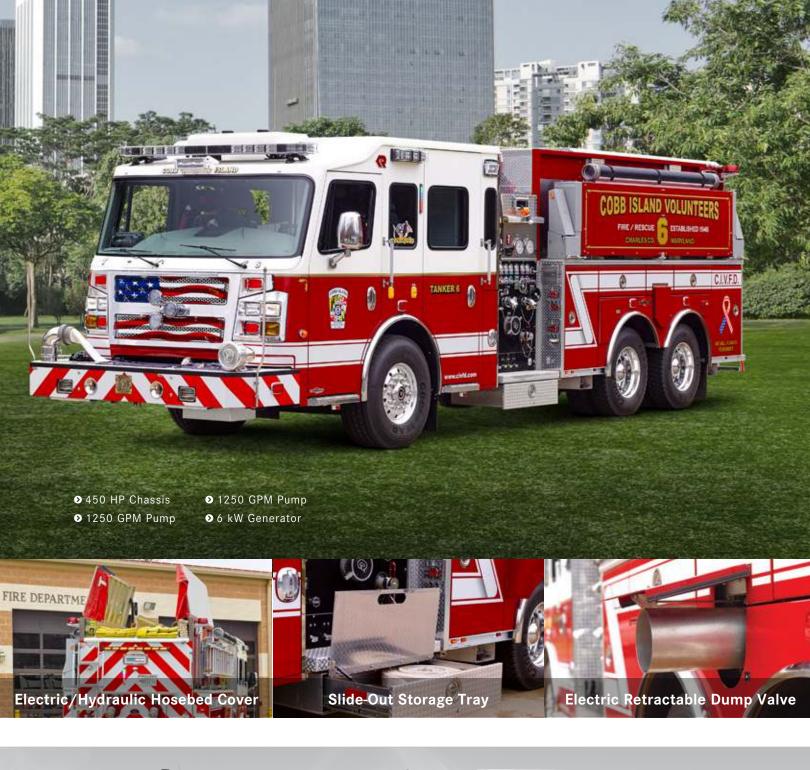

### COMMERCIAL TANKERS

● 1250 GPM ● Electric Valves Pump ● Elevated Deck Gun

● 3000 Gallon Tank

● 500 HP Chassis ● 2500 Gallon Tank

- 1000 GPM Pump
- Foam System • Rear Dump Valve with Swivel Chute

- 750 GPM Pump ● Rear Dump Valve with Swivel Chute
- 3000 Gallon Poly Tank • Rescue Style Body

● 1000 GPM PTO Pump ● Rear Dump Valve with Swivel Chute

● 2000 Gallon Wet Side Tank ● Slide-in Rear Drop Tank

● 1250 GPM Pump • Electric Valves

● 3000 Gallon Tank Elevated Deck Gun