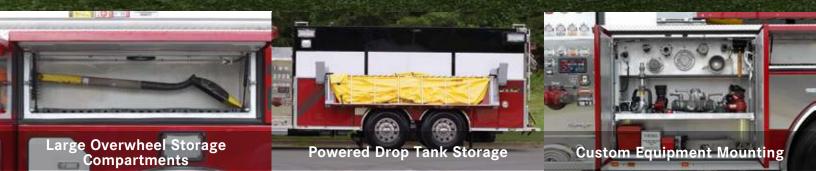

## ROSENBAUER TANKERS

DUMP VALVE & PORTATANK OPTIONS

Manual Rear Dump Valve

10" Power Dump Valve - Front of Body

10" Power Side Dump Valve Between Tandems

10" Power Dump Valve - Behind Rear Wheel

10" Round Rear Side Power Dump Valve

Manual Rear Dump Valve with Swivel Extension

Manual Tube Style Drop Tank Storage

Manual and Power Enclosed Drop Tank Storage

Vertical and Horizontal Slide-in Drop Tank Storage

Power Drop Tank Storage Above Full Height Compartment

Power or Manual Storage in Hosebed