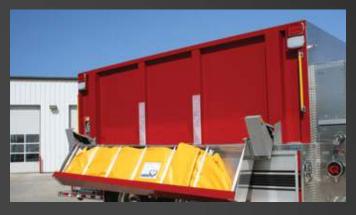

## ROSENBAUER TANKERS

DUMP VALVE & PORTATANK OPTIONS

Manual Rear Dump Valve

10" Power Dump Valve - Front of Body

10" Power Side Dump Valve Between Tandems

10" Power Dump Valve - Behind Rear Wheel

10" Round Rear Side Power Dump Valve

Manual Rear Dump Valve with Swivel Extension

Manual Tube Style Drop Tank Storage

Manual and Power Enclosed Drop Tank Storage

Vertical and Horizontal Slide-in Drop Tank Storage

Power Drop Tank Storage Above Full Height Compartment