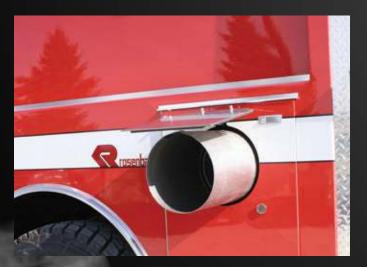

## ROSENBAUER TANKERS

DUMP VALVE & PORTATANK OPTIONS

Manual Rear Dump Valve

10" Power Dump Valve - Front of Body

10" Power Side Dump Valve Between Tandems

10" Power Dump Valve - Behind Rear Wheel

10" Round Rear Side Power Dump Valve

Manual Rear Dump Valve with Swivel Extension

Manual Tube Style Drop Tank Storage

Manual and Power Enclosed Drop Tank Storage

Vertical and Horizontal Slide-in Drop Tank Storage

Power Drop Tank Storage Above Full Height Compartment