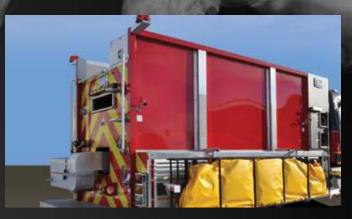

## ROSENBAUER TANKERS

DUMP VALVE & PORTATANK OPTIONS

Manual Rear Dump Valve

10" Power Dump Valve - Front of Body

10" Power Side Dump Valve Between Tandems

10" Power Dump Valve - Behind Rear Wheel

10" Round Rear Side Power Dump Valve

Manual Rear Dump Valve with Swivel Extension

Manual Tube Style Drop Tank Storage

Manual and Power Enclosed Drop Tank Storage

Vertical and Horizontal Slide-in Drop Tank Storage

Power Drop Tank Storage Above Full Height Compartment