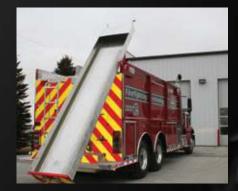

## ROSENBAUER TANKERS

DUMP VALVE & PORTATANK OPTIONS

Manual Rear Dump Valve

10" Power Dump Valve - Front of Body

10" Power Side Dump Valve Between Tandems

10" Power Dump Valve - Behind Rear Wheel

10" Round Rear Side Power Dump Valve

Manual Rear Dump Valve with Swivel Extension

Manual Tube Style Drop Tank Storage

Manual and Power Enclosed Drop Tank Storage

Vertical and Horizontal Slide-in Drop Tank Storage

Power Drop Tank Storage Above Full Height Compartment