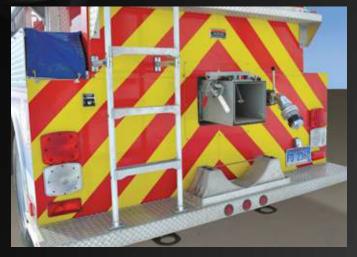

## ROSENBAUER TANKERS

DUMP VALVE & PORTATANK OPTIONS

Manual Rear Dump Valve

10" Power Dump Valve - Front of Body

10" Power Side Dump Valve Between Tandems

10" Power Dump Valve - Behind Rear Wheel

10" Round Rear Side Power Dump Valve

Manual Rear Dump Valve with Swivel Extension

Manual Tube Style Drop Tank Storage

Manual and Power Enclosed Drop Tank Storage

Vertical and Horizontal Slide-in Drop Tank Storage

Power Drop Tank Storage Above Full Height Compartment