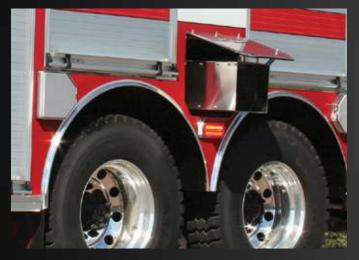

## ROSENBAUER TANKERS

DUMP VALVE & PORTATANK OPTIONS

Manual Rear Dump Valve

10" Power Dump Valve - Front of Body

10" Power Side Dump Valve Between Tandems

10" Power Dump Valve - Behind Rear Wheel

10" Round Rear Side Power Dump Valve

Manual Rear Dump Valve with Swivel Extension

Manual Tube Style Drop Tank Storage

Manual and Power Enclosed Drop Tank Storage

Vertical and Horizontal Slide-in Drop Tank Storage

Power Drop Tank Storage Above Full Height Compartment