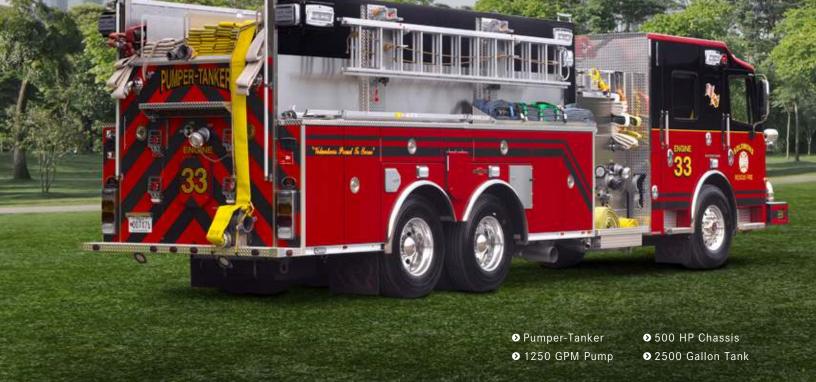

## **ROSENBAUER TANKERS**

CUSTOM CHASSIS TANKERS

● 500 HP Chassis● 2500 Gallon Tank

Foam System1500 GPM Pump

Rescue Style Body9 kW Generator