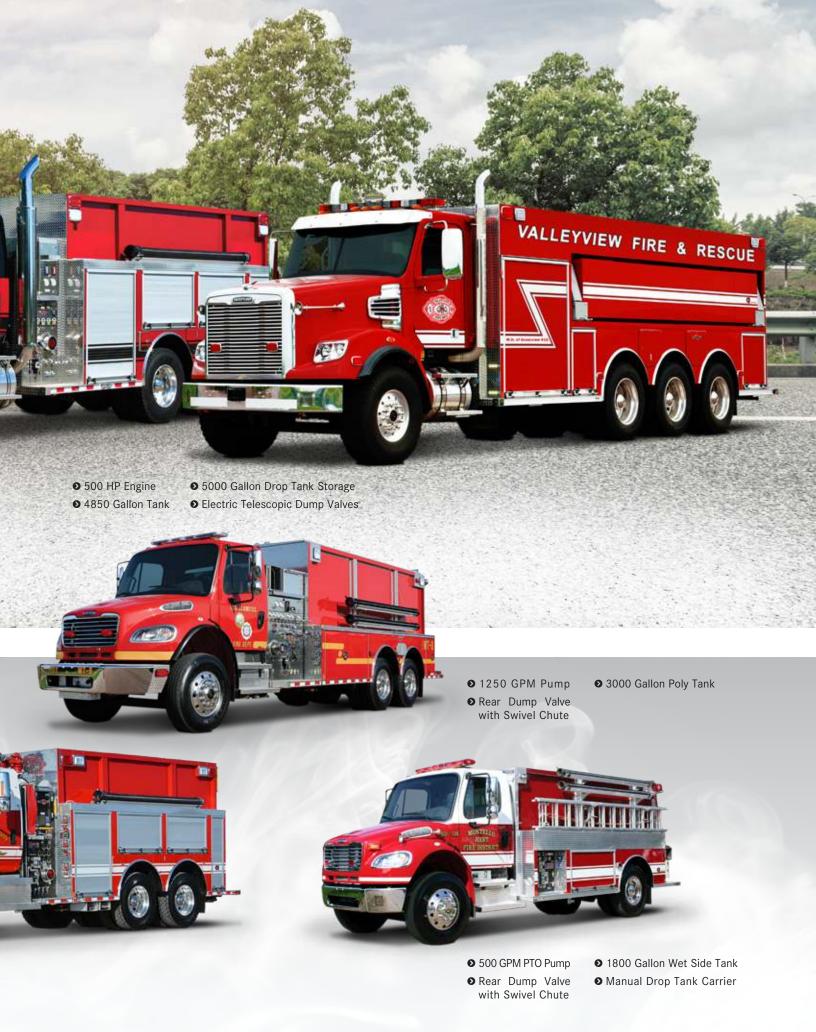

## **ROSENBAUER TANKERS**

CUSTOM CHASSIS TANKERS

● 500 HP Chassis● 2500 Gallon Tank

Foam System1500 GPM Pump

Rescue Style Body9 kW Generator

### COMMERCIAL TANKERS

● 1250 GPM ● Electric Valves Pump ● Elevated Deck Gun

● 3000 Gallon Tank

● 500 HP Chassis ● 2500 Gallon Tank

- 1000 GPM Pump
- Foam System • Rear Dump Valve with Swivel Chute

- 750 GPM Pump ● Rear Dump Valve with Swivel Chute
- 3000 Gallon Poly Tank • Rescue Style Body

● 1000 GPM PTO Pump ● Rear Dump Valve with Swivel Chute

● 2000 Gallon Wet Side Tank ● Slide-in Rear Drop Tank

● 1250 GPM Pump • Electric Valves

● 3000 Gallon Tank Elevated Deck Gun