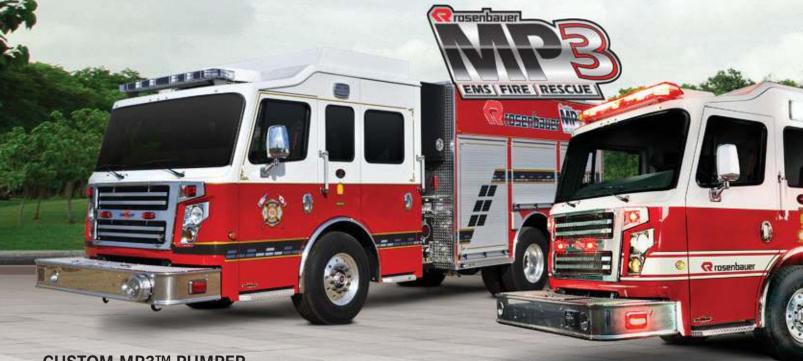

# ROSENBAUER PUMPERS

MP3TM - TP3TM - RP3TM PUMPERS

#### **CUSTOM MP3™ PUMPER**

- O Commander 3000 Chassis
- **1500 GPM Pump**
- 450 HP Chassis
- 1000 Gallon Tank

**●** FX Body