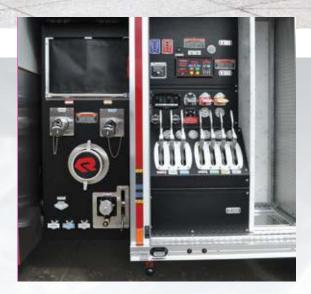

### **CUSTOM TP3™ PUMPER**

- O Commander 3000 Chassis
- **●** 1500 GPM Pump
- 400 HP Chassis
- 750 Gallon Tank

**⊙** FX Body

MP3™ Pump Control Panel with Sealed Bank

**TP3 Pump Control Panel with Sealed Bank** 