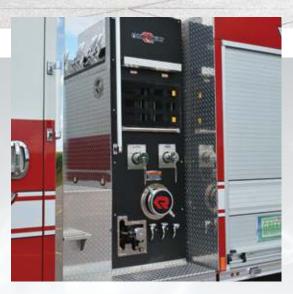

### **CUSTOM TP3™ PUMPER**

- O Commander 3000 Chassis
- **●** 1500 GPM Pump
- 400 HP Chassis
- 750 Gallon Tank

**⊙** FX Body

MP3™ Pump Control Panel with Sealed Bank

**TP3 Pump Control Panel with Sealed Bank** 