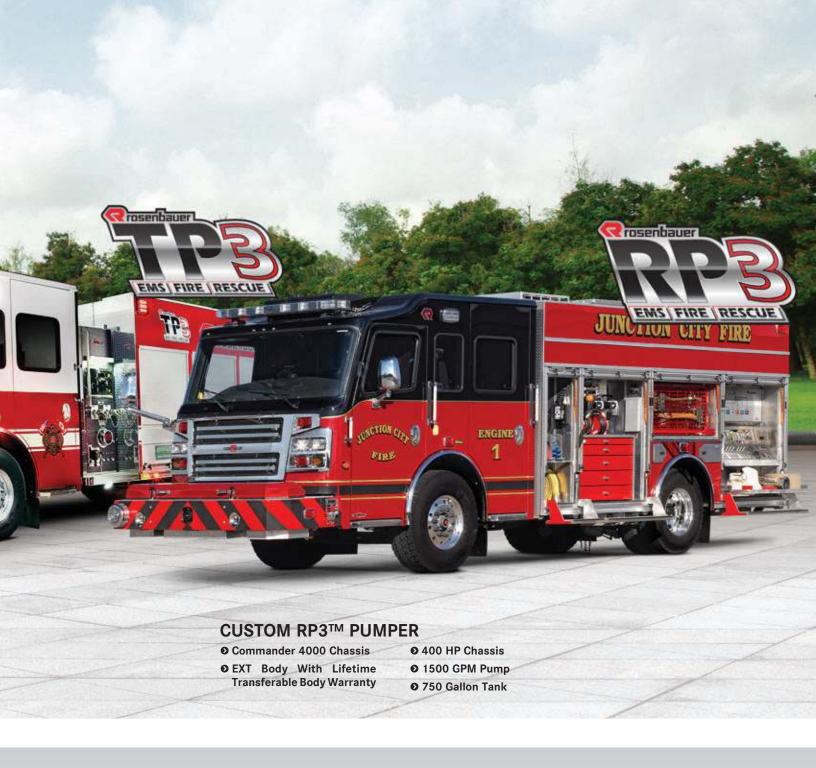

# ROSENBAUER PUMPERS

MP3TM - TP3TM - RP3TM PUMPERS

# **BEST ALL-AROUND**



#### **CUSTOM MP3™ PUMPER**

- O Commander 3000 Chassis
- **1500 GPM Pump**
- 450 HP Chassis
- 1000 Gallon Tank

**●** FX Body

### **CUSTOM TP3™ PUMPER**

- O Commander 3000 Chassis
- **●** 1500 GPM Pump
- 400 HP Chassis
- 750 Gallon Tank

**⊙** FX Body



MP3™ Pump Control Panel with Sealed Bank



**TP3 Pump Control Panel with Sealed Bank** 



## Continuously improving apparatus design is at the forefront at Rosenbauer.

Our special line of MP3<sup>TM</sup>, TP3<sup>TM</sup> and RP3<sup>TM</sup> offers more compartment space by dramatically reducing the large size of the pumphouse. Crosslays are low and easily reached from the ground.

The unique line is available with PTO or split-shaft driven pumps, and pump-and-roll is available with a PTO.

The MP3<sup>™</sup> has a short wheelbase of 170", and the TP3<sup>™</sup> has a 188" wheelbase.