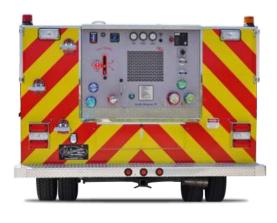

#### LIGHTING

Automatic compartment lighting: LED strip lights or Halogen

Scene lighting

Arrowstik