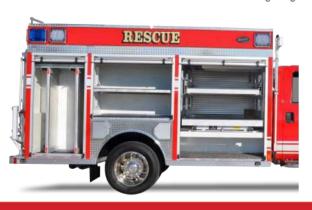

#### **POPULAR OPTIONS AND FEATURES**

Transverse compartments
Bi-directional roll out trays
Tool boards
Adjustable shelving
Pull-out/tip down shelving

Choice of pump/tank/foam system
Cascade air fill station
Hydraulic rescue tool reels
Utility air hose reel
Generators

## **QUICK ATTACK CONFIGURATIONS**

Adjustable shelving | SCBA Compressed air refill system | Transverse compartments | Backboard storage

Compartments equipped with Hydraulic hose reels

# **STORAGE OPTIONS**

Coffin style compartments

Above body storage

Upper mesh storage

Swing out toolboard

Float-a-pump storage

Hose reel storage compartment