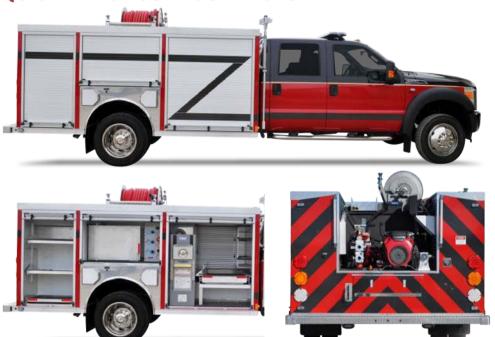

# **QUICK ATTACK**

Quick Attack Units are completely versatile, quick to the scene and maneuver effortlessly into hard to get areas. Each unit can be fully customized to fit your department's unique needs with endless options to choose from.

#### **POPULAR OPTIONS AND FEATURES**

Transverse compartments
Bi-directional roll out trays
Tool boards
Adjustable shelving
Pull-out/tip down shelving

Choice of pump/tank/foam system
Cascade air fill station
Hydraulic rescue tool reels
Utility air hose reel
Generators

LED/Halogen packages
Scene Lighting
LED compartment lighting
Arrowstick
Perimeter lighting
Command lighting

Upper coffin compartments
Rear underbody storage
SCBA bottle compartments
Heated pump compartment
Backboard storage

## **QUICK ATTACK CONFIGURATIONS**

Adjustable shelving | SCBA Compressed air refill system | Transverse compartments | Backboard storage

Compartments equipped with Hydraulic hose reels

#### **BACK END OPTIONS**

Full depth rear roll out trays

Full depth rear under body storage. G3 Fire® poly full length storage trays

Enclosed heated pump compartment

- Pump options: high pressure pump or high volume pump
   Pump engine: 20 or 24 HP Honda gas | 23.5 diesel Kubota
- Stainless steel manifolds and swing out valves

Folding steps | Ladder

### FRONT END OPTIONS

- Ranch Hand™ extended grille guard
- Chrome grille guard
- Front bumper monitor
- Warn winch

# **STORAGE OPTIONS**

Coffin style compartments

Above body storage

Upper mesh storage

Swing out toolboard

Float-a-pump storage

Hose reel storage compartment

#### **INTERIOR OPTIONS**

Bench seat controls

Poly control console

Joystick controls for front monitor

Custom cab storage

SCBA bracket on console

SCBA seat backs with lock-n-load brackets

#### LIGHTING

Automatic compartment lighting: LED strip lights or Halogen

Scene lighting

Arrowstik