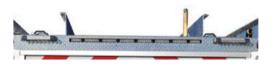

#### **BACK END OPTIONS**

Full depth rear roll out trays

Full depth rear under body storage. G3 Fire® poly full length storage trays

Enclosed heated pump compartment

- Pump options: high pressure pump or high volume pump
   Pump engine: 20 or 24 HP Honda gas | 23.5 diesel Kubota
- Stainless steel manifolds and swing out valves