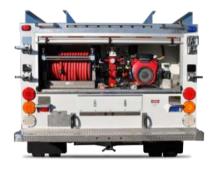

## **QUICK ATTACK CONFIGURATIONS**

Adjustable shelving | SCBA Compressed air refill system | Transverse compartments | Backboard storage

Compartments equipped with Hydraulic hose reels

#### **BACK END OPTIONS**

Full depth rear roll out trays

Full depth rear under body storage. G3 Fire® poly full length storage trays

Enclosed heated pump compartment

- Pump options: high pressure pump or high volume pump
   Pump engine: 20 or 24 HP Honda gas | 23.5 diesel Kubota
- Stainless steel manifolds and swing out valves

Folding steps | Ladder

# **STORAGE OPTIONS**

Coffin style compartments

Above body storage

Upper mesh storage

Swing out toolboard

Float-a-pump storage

Hose reel storage compartment