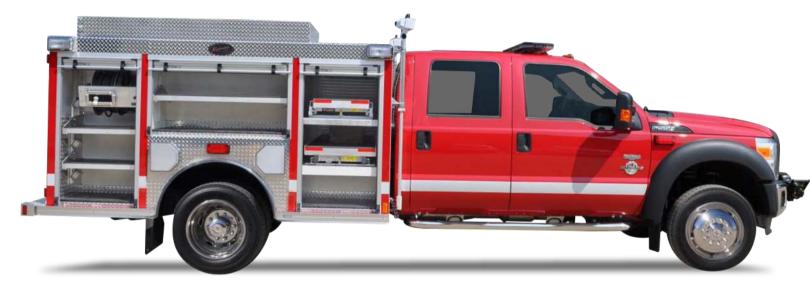

# **QUICK ATTACK**

Quick Attack Units are completely versatile, quick to the scene and maneuver effortlessly into hard to get areas. Each unit can be fully customized to fit your department's unique needs with endless options to choose from.

#### **POPULAR OPTIONS AND FEATURES**

Transverse compartments
Bi-directional roll out trays
Tool boards
Adjustable shelving
Pull-out/tip down shelving

Choice of pump/tank/foam system
Cascade air fill station
Hydraulic rescue tool reels
Utility air hose reel
Generators

LED/Halogen packages
Scene Lighting
LED compartment lighting
Arrowstick
Perimeter lighting
Command lighting

Upper coffin compartments
Rear underbody storage
SCBA bottle compartments
Heated pump compartment
Backboard storage

## **QUICK ATTACK CONFIGURATIONS**

Adjustable shelving | SCBA Compressed air refill system | Transverse compartments | Backboard storage

Compartments equipped with Hydraulic hose reels

#### **BACK END OPTIONS**

Full depth rear roll out trays

Full depth rear under body storage. G3 Fire® poly full length storage trays

Enclosed heated pump compartment

- Pump options: high pressure pump or high volume pump
   Pump engine: 20 or 24 HP Honda gas | 23.5 diesel Kubota
- Stainless steel manifolds and swing out valves

Folding steps | Ladder

### FRONT END OPTIONS

- Ranch Hand™ extended grille guard
- Chrome grille guard
- Front bumper monitor
- Warn winch