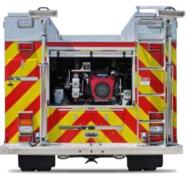

## **QUICK ATTACK CONFIGURATIONS**

Adjustable shelving | SCBA Compressed air refill system | Transverse compartments | Backboard storage

Compartments equipped with Hydraulic hose reels

#### **BACK END OPTIONS**

Full depth rear roll out trays

Full depth rear under body storage. G3 Fire® poly full length storage trays

Enclosed heated pump compartment

- Pump options: high pressure pump or high volume pump
   Pump engine: 20 or 24 HP Honda gas | 23.5 diesel Kubota
- Stainless steel manifolds and swing out valves