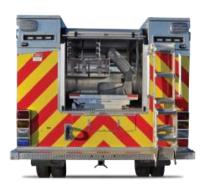

#### **BACK END OPTIONS**

Full depth rear roll out trays

Full depth rear under body storage. G3 Fire® poly full length storage trays

Enclosed heated pump compartment

- Pump options: high pressure pump or high volume pump
   Pump engine: 20 or 24 HP Honda gas | 23.5 diesel Kubota
- Stainless steel manifolds and swing out valves

#### LIGHTING

Automatic compartment lighting: LED strip lights or Halogen

Scene lighting

Arrowstik