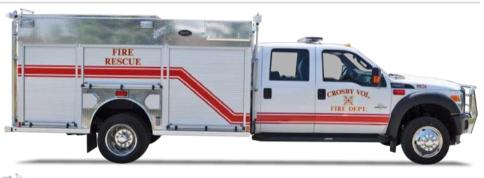

# **QUICK ATTACK**

Quick Attack Units are completely versatile, quick to the scene and maneuver effortlessly into hard to get areas. Each unit can be fully customized to fit your department's unique needs with endless options to choose from.

#### **POPULAR OPTIONS AND FEATURES**

Transverse compartments
Bi-directional roll out trays
Tool boards
Adjustable shelving
Pull-out/tip down shelving

Choice of pump/tank/foam system
Cascade air fill station
Hydraulic rescue tool reels
Utility air hose reel
Generators