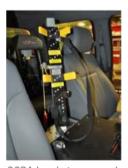

#### **INTERIOR OPTIONS**

Bench seat controls

Poly control console

Joystick controls for front monitor

Custom cab storage

SCBA bracket on console

SCBA seat backs with lock-n-load brackets