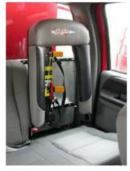

#### **INTERIOR OPTIONS**

Bench seat controls

Poly control console

Joystick controls for front monitor

Custom cab storage

SCBA bracket on console

SCBA seat backs with lock-n-load brackets