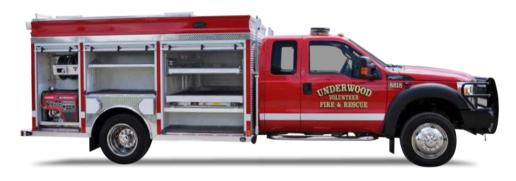

# **QUICK ATTACK**

Quick Attack Units are completely versatile, quick to the scene and maneuver effortlessly into hard to get areas. Each unit can be fully customized to fit your department's unique needs with endless options to choose from.

#### **POPULAR OPTIONS AND FEATURES**

Transverse compartments
Bi-directional roll out trays
Tool boards
Adjustable shelving
Pull-out/tip down shelving

Choice of pump/tank/foam system
Cascade air fill station
Hydraulic rescue tool reels
Utility air hose reel
Generators

## **QUICK ATTACK CONFIGURATIONS**

Adjustable shelving | SCBA Compressed air refill system | Transverse compartments | Backboard storage

Compartments equipped with Hydraulic hose reels