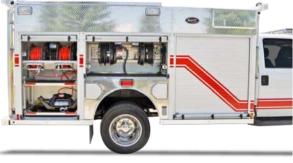

#### **BACK END OPTIONS**

Full depth rear roll out trays

Full depth rear under body storage. G3 Fire® poly full length storage trays

Enclosed heated pump compartment

- Pump options: high pressure pump or high volume pump
   Pump engine: 20 or 24 HP Honda gas | 23.5 diesel Kubota
- Stainless steel manifolds and swing out valves

# **STORAGE OPTIONS**

Coffin style compartments

Above body storage

Upper mesh storage

Swing out toolboard

Float-a-pump storage

Hose reel storage compartment