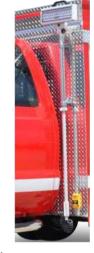

#### LIGHTING

Automatic compartment lighting: LED strip lights or Halogen

Scene lighting

Arrowstik