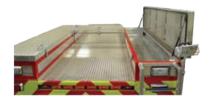

## **QUICK ATTACK CONFIGURATIONS**

Adjustable shelving | SCBA Compressed air refill system | Transverse compartments | Backboard storage

Compartments equipped with Hydraulic hose reels

#### **BACK END OPTIONS**

Full depth rear roll out trays

Full depth rear under body storage. G3 Fire® poly full length storage trays

Enclosed heated pump compartment

- Pump options: high pressure pump or high volume pump
   Pump engine: 20 or 24 HP Honda gas | 23.5 diesel Kubota
- Stainless steel manifolds and swing out valves

# **STORAGE OPTIONS**

Coffin style compartments

Above body storage

Upper mesh storage

Swing out toolboard

Float-a-pump storage

Hose reel storage compartment