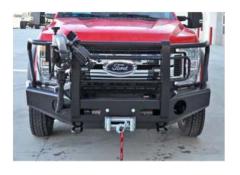

### FRONT END OPTIONS

- Ranch Hand™ extended grille guard
- Chrome grille guard
- Front bumper monitor
- Warn winch