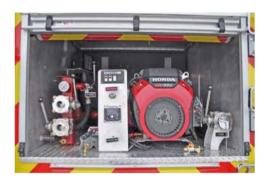

#### **BACK END OPTIONS**

Full depth rear roll out trays

Full depth rear under body storage. G3 Fire® poly full length storage trays

Enclosed heated pump compartment

- Pump options: high pressure pump or high volume pump
   Pump engine: 20 or 24 HP Honda gas | 23.5 diesel Kubota
- Stainless steel manifolds and swing out valves