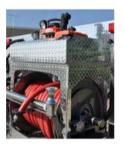

#### **POPULAR OPTIONS AND FEATURES**

Transverse compartments
Bi-directional roll out trays
Tool boards
Adjustable shelving
Pull-out/tip down shelving

Choice of pump/tank/foam system
Cascade air fill station
Hydraulic rescue tool reels
Utility air hose reel
Generators

#### **BACK END OPTIONS**

Full depth rear roll out trays

Full depth rear under body storage. G3 Fire® poly full length storage trays

Enclosed heated pump compartment

- Pump options: high pressure pump or high volume pump
   Pump engine: 20 or 24 HP Honda gas | 23.5 diesel Kubota
- Stainless steel manifolds and swing out valves