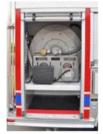

#### **BACK END OPTIONS**

Full depth rear roll out trays

Full depth rear under body storage. G3 Fire® poly full length storage trays

Enclosed heated pump compartment

- Pump options: high pressure pump or high volume pump
   Pump engine: 20 or 24 HP Honda gas | 23.5 diesel Kubota
- Stainless steel manifolds and swing out valves

# **STORAGE OPTIONS**

Coffin style compartments

Above body storage

Upper mesh storage

Swing out toolboard

Float-a-pump storage

Hose reel storage compartment