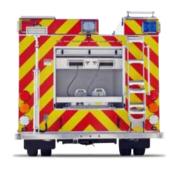

## **QUICK ATTACK CONFIGURATIONS**

Adjustable shelving | SCBA Compressed air refill system | Transverse compartments | Backboard storage

Compartments equipped with Hydraulic hose reels

# **STORAGE OPTIONS**

Coffin style compartments

Above body storage

Upper mesh storage

Swing out toolboard

Float-a-pump storage

Hose reel storage compartment