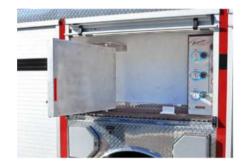

## **QUICK ATTACK CONFIGURATIONS**

Adjustable shelving | SCBA Compressed air refill system | Transverse compartments | Backboard storage

Compartments equipped with Hydraulic hose reels

#### **INTERIOR OPTIONS**

Bench seat controls

Poly control console

Joystick controls for front monitor

Custom cab storage

SCBA bracket on console

SCBA seat backs with lock-n-load brackets