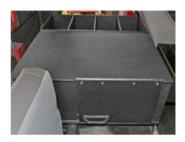

#### **BACK END OPTIONS**

Full depth rear roll out trays

Full depth rear under body storage. G3 Fire® poly full length storage trays

Enclosed heated pump compartment

- Pump options: high pressure pump or high volume pump
   Pump engine: 20 or 24 HP Honda gas | 23.5 diesel Kubota
- Stainless steel manifolds and swing out valves

# **STORAGE OPTIONS**

Coffin style compartments

Above body storage

Upper mesh storage

Swing out toolboard

Float-a-pump storage

Hose reel storage compartment