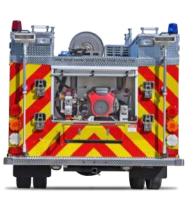

#### **BACK END OPTIONS**

Full depth rear roll out trays

Full depth rear under body storage. G3 Fire® poly full length storage trays

Enclosed heated pump compartment

- Pump options: high pressure pump or high volume pump
   Pump engine: 20 or 24 HP Honda gas | 23.5 diesel Kubota
- Stainless steel manifolds and swing out valves

#### LIGHTING

Automatic compartment lighting: LED strip lights or Halogen

Scene lighting

Arrowstik