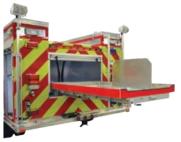

#### **BACK END OPTIONS**

Full depth rear roll out trays

Full depth rear under body storage. G3 Fire® poly full length storage trays

Enclosed heated pump compartment

- Pump options: high pressure pump or high volume pump
   Pump engine: 20 or 24 HP Honda gas | 23.5 diesel Kubota
- Stainless steel manifolds and swing out valves

# **STORAGE OPTIONS**

Coffin style compartments

Above body storage

Upper mesh storage

Swing out toolboard

Float-a-pump storage

Hose reel storage compartment