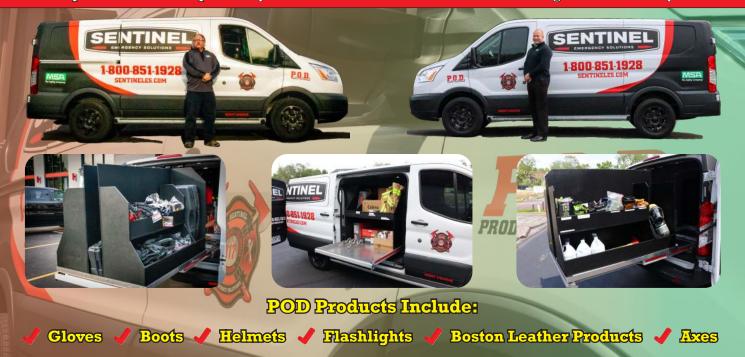

# **INTRODUCING..... Products On Demand (POD)**

Let us bring the goods to your doorstep with the SENTINEL POD!!! One of these rolling showrooms can be found with Dave Urevich in western Missouri and the other is located in the metro St. Louis area with Corey Meyer. What do Dave and Corey like the most about their PODs? "They're a huge hit! Customers love the fact that not only can they look at a bunch of different products but if it's on the POD they can purchase it on the spot!" Why wait? Look for more of these hot rods hitting the streets next year.