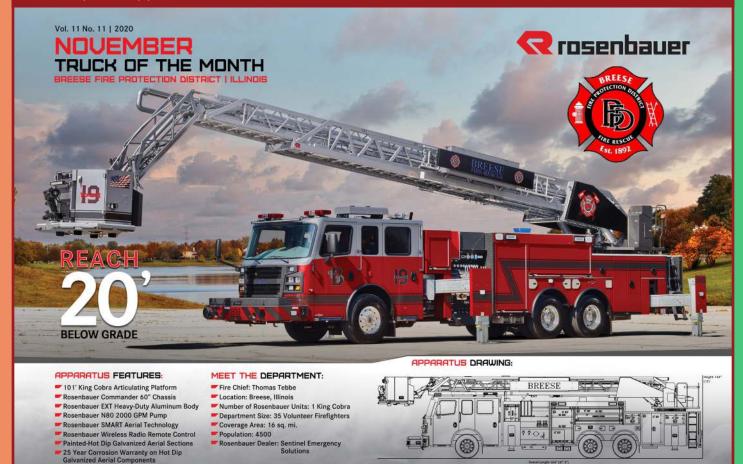

# **THANK YOU**

- Carlyle Fire Department (IL)
- Illinois Dept of Forestry
- Toledo Vol. Fire Department (IL)

🛐 ROSENBAUER GROUP 🍯 ROSYFIRE 🛛 🗧 ROSENBAUERFIRE 👩 ROSENBAUERUS

In case you missed it, Breese FPD in Breese, Illinois was featured in Fire Apparatus Magazine as the Rosenbauer November Truck of the Month! Our Apparatus Team was honored to help Chief Thomas Tebbe and Breese FPD with their next truck purchase. Not only is this Breese's first Rosenbauer, it is the first King Cobra in service in the nation! THANK YOU for your trust in SENTINEL EMERGENCY SOLUTIONS! We look forward to Tower 19 serving your community for many years to come!